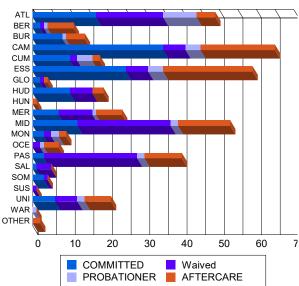

## Sentencing County

| ATL   | 17  | 12.14%  | 0 | 0.00%                | 18  | 16.07%  | 0 | 0.00%   | 9  | 27.27%  | 0 | 0.00%               | 5   | 4.63%   | 0 | 0.00%   | 49  | 12.04%   |
|-------|-----|---------|---|----------------------|-----|---------|---|---------|----|---------|---|---------------------|-----|---------|---|---------|-----|----------|
| BER   | 2   | 1.43%   | 0 | 0.00%                | 1   | 0.89%   | 0 | 0.00%   | 1  | 3.03%   | 0 | 0.00%               | 7   | 6.48%   | 0 | 0.00%   | 11  | 2.70%    |
| BUR   | 7   | 5.00%   | 1 | 25.00%               | 0   | 0.00%   | 0 | 0.00%   | 1  | 3.03%   | 0 | 0.00%               | 5   | 4.63%   | 0 | 0.00%   | 14  | 3.44%    |
| CAM   | 35  | 25.00%  | 0 | 0.00%                | 5   | 4.46%   | 1 | 33.33%  | 4  | 12.12%  | 0 | 0.00%               | 18  | 16.67%  | 2 | 33.33%  | 65  | 15.97%   |
| CUM   | 10  | 7.14%   | 0 | 0.00%                | 2   | 1.79%   | 0 | 0.00%   | 4  | 12.12%  | 0 | 0. <mark>00%</mark> | 2   | 1.85%   | 0 | 0.00%   | 18  | 4.42%    |
| ESS   | 25  | 17.86%  | 0 | 0.00%                | 6   | 5.36%   | 0 | 0.00%   | 4  | 12.12%  | 0 | 0.00%               | 21  | 19.44%  | 3 | 50.00%  | 59  | 14.50%   |
| GLO   | 2   | 1.43%   | 0 | 0.00%                | 1   | 0.89%   | 0 | 0.00%   | 0  | 0.00%   | 0 | 0.00%               | 1   | 0.93%   | 0 | 0.00%   | 4   | 0.98%    |
| HUD   | 10  | 7.14%   | 0 | 0.00%                | 6   | 5.36%   | 0 | 0.00%   | 0  | 0.00%   | 0 | 0.00%               | 2   | 1.85%   | 1 | 16.67%  | 19  | 4.67%    |
| HUN   | 0   | 0.00%   | 0 | 0.00%                | 0   | 0.00%   | 0 | 0.00%   | 0  | 0.00%   | 0 | 0.00%               | 1   | 0.93%   | 0 | 0.00%   | 1   | 0.25%    |
| MER   | 5   | 3.57%   | 2 | 50.00%               | 9   | 8.04%   | 0 | 0.00%   | 1  | 3.03%   | 0 | 0.00%               | 7   | 6.48%   | 0 | 0.00%   | 24  | 5.90%    |
| MID   | 12  | 8.57%   | 0 | 0.00%                | 23  | 20.54%  | 2 | 66.67%  | 2  | 6.06%   | 0 | 0.00%               | 14  | 12.96%  | 0 | 0.00%   | 53  | 13.02%   |
| MON   | 3   | 2.14%   | 0 | 0.0 <mark>0</mark> % | 2   | 1.79%   | 0 | 0.00%   | 2  | 6.06%   | 0 | 0.00%               | 2   | 1.85%   | 0 | 0.00%   | 9   | 2.21%    |
| OCE   | 0   | 0.00%   | 0 | 0.00%                | 2   | 1.79%   | 0 | 0.00%   | 1  | 3.03%   | 0 | 0.00%               | 4   | 3.70%   | 0 | 0.00%   | 7   | 1.72%    |
| PAS   | 2   | 1.43%   | 1 | 25.00%               | 25  | 22.32%  | 0 | 0.00%   | 1  | 3.03%   | 1 | 100.00%             | 10  | 9.26%   | 0 | 0.00%   | 40  | 9.83%    |
| SAL   | 1   | 0.71%   | 0 | 0.00%                | 4   | 3.57%   | 0 | 0.00%   | 0  | 0.00%   | 0 | 0.00%               | 0   | 0.00%   | 0 | 0.00%   | 5   | 1.23%    |
| SOM   | 3   | 2.14%   | 0 | 0.00%                | 1   | 0.89%   | 0 | 0.00%   | 0  | 0.00%   | 0 | 0.00%               | 0   | 0.00%   | 0 | 0.00%   | 4   | 0.98%    |
| SUS   | 0   | 0.00%   | 0 | 0.00%                | 1   | 0.89%   | 0 | 0.00%   | 0  | 0.00%   | 0 | 0.00%               | 0   | 0.00%   | 0 | 0.00%   | 1   | 0.25%    |
| UNI   | 6   | 4.29%   | 0 | 0.00%                | 6   | 5.36%   | 0 | 0.00%   | 2  | 6.06%   | 0 | 0.00%               | 7   | 6.48%   | 0 | 0.00%   | 21  | 5.16%    |
| WAR   | 0   | 0.00%   | 0 | 0.00%                | 0   | 0.00%   | 0 | 0.00%   | 1  | 3.03%   | 0 | 0.00%               | 0   | 0.00%   | 0 | 0.00%   | 1   | 0.25%    |
| OTHER | 0   | 0.00%   | 0 | 0.00%                | 0   | 0.00%   | 0 | 0.00%   | 0  | 0.00%   | 0 | 0.00%               | 2   | 1.85%   | 0 | 0.00%   | 2   | 0.49%    |
| Total | 140 | 100.00% | 4 | 100.00%              | 112 | 100.00% | 3 | 100.00% | 33 | 100.00% | 1 | 100.00%             | 108 | 100.00% | 6 | 100.00% | 407 | 100.00%  |
|       | 1   | I       |   | I                    |     |         |   |         |    |         |   |                     |     |         |   |         |     | <b>I</b> |