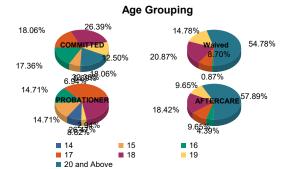

#### Age

| 14           | 1   | 0.71%   | 0 | 0.00%   | 0   | 0.00%   | 0 | 0.00%          | 3  | 9.09%   | 0  | 0.00%   | 0   | 0.00%   | 0 | 0.00%                 | 4   | 0.98%   |
|--------------|-----|---------|---|---------|-----|---------|---|----------------|----|---------|----|---------|-----|---------|---|-----------------------|-----|---------|
| 15           | 7   | 5.00%   | 3 | 75.00%  | 0   | 0.00%   | 0 | 0.00%          | 5  | 15.15%  | 0  | 0.00%   | 0   | 0.00%   | 0 | 0.00%                 | 15  | 3.69%   |
| 16           | 24  | 17.14%  | 1 | 25.00%  | 1   | 0.89%   | 0 | 0.00%          | 5  | 15.15%  | 0  | 0.00%   | 5   | 4.63%   | 0 | 0.00%                 | 36  | 8.85%   |
| 17           | 26  | 18.57%  | 0 | 0.00%   | 9   | 8.04%   | 1 | 33.33%         | 11 | 33.33%  | 0  | 0.00%   | 11  | 10.19%  | 0 | 0.00%                 | 58  | 14.25%  |
| 18           | 38  | 27.14%  | 0 | 0.00%   | 24  | 21.43%  | 0 | 0.00%          | 8  | 24.24%  | 1  | 100.00% | 19  | 17.59%  | 2 | 33.33%                | 92  | 22.60%  |
| 19           | 18  | 12.86%  | 0 | 0.00%   | 16  | 14.29%  | 1 | <b>33.33</b> % | 4  | 3.03%   | 0  | 0.00%   | 10  | 9.26%   | 1 | 16.67%                | 47  | 11.55%  |
| 20 and Above | 26  | 18.57%  | 0 | 0.00%   | 62  | 55.36%  | 1 | 33.33%         | 0  | 0.00%   | 0  | 0.00%   | 63  | 58.33%  | 3 | 50.00%                | 155 | 38.08%  |
| Total        | 140 | 100.00% | 4 | 100.00% | 112 | 100.00% | 3 | 100.00%        | 33 | 100.00% | 12 | 100.00% | 108 | 100.00% | 6 | 100.00 <mark>%</mark> | 407 | 100.00% |

|             |       |                      |       |       | the state of the s |       |                     |       |                      |
|-------------|-------|----------------------|-------|-------|--------------------------------------------------------------------------------------------------------------------------------------------------------------------------------------------------------------------------------------------------------------------------------------------------------------------------------------------------------------------------------------------------------------------------------------------------------------------------------------------------------------------------------------------------------------------------------------------------------------------------------------------------------------------------------------------------------------------------------------------------------------------------------------------------------------------------------------------------------------------------------------------------------------------------------------------------------------------------------------------------------------------------------------------------------------------------------------------------------------------------------------------------------------------------------------------------------------------------------------------------------------------------------------------------------------------------------------------------------------------------------------------------------------------------------------------------------------------------------------------------------------------------------------------------------------------------------------------------------------------------------------------------------------------------------------------------------------------------------------------------------------------------------------------------------------------------------------------------------------------------------------------------------------------------------------------------------------------------------------------------------------------------------------------------------------------------------------------------------------------------------|-------|---------------------|-------|----------------------|
| Average Age | 18.06 | 15. <mark>2</mark> 5 | 19.98 | 19.00 | 16.58                                                                                                                                                                                                                                                                                                                                                                                                                                                                                                                                                                                                                                                                                                                                                                                                                                                                                                                                                                                                                                                                                                                                                                                                                                                                                                                                                                                                                                                                                                                                                                                                                                                                                                                                                                                                                                                                                                                                                                                                                                                                                                                          | 18.00 | 21. <mark>34</mark> | 20.17 | 19. <mark>3</mark> 5 |