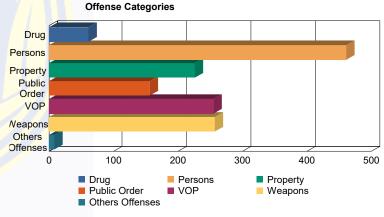

| Drug            | 43  | (4.54%)                | 0  | 0.00%     | 12  | (3.45%)   | 0 | 0.00%     | 6  | (6.67%)   | 0 | 0.00%     | 61    | (4.28%)   |
|-----------------|-----|------------------------|----|-----------|-----|-----------|---|-----------|----|-----------|---|-----------|-------|-----------|
| Persons         | 250 | (26.40% <mark>)</mark> | 9  | (28.13%)  | 176 | (50.57%)  | 3 | (75.00%)  | 23 | (25.56%)  | 0 | 0.00%     | 461   | (32.37%)  |
| Property        | 161 | (17.00%)               | 6  | (18.75%)  | 40  | (11.49%)  | 0 | 0.00%     | 18 | (20.00%)  | 1 | (33.33%)  | 226   | (15.87%)  |
| Public Order    | 119 | (12.57%)               | 4  | (12.50%)  | 27  | (7.76%)   | 0 | 0.00%     | 6  | (6.67%)   | 0 | 0.00%     | 156   | (10.96%)  |
| VOP             | 187 | (19.75%)               | 7  | (21.88%)  | 39  | (11.21%)  | 0 | 0.00%     | 21 | (23.33%)  | 1 | (33.33%)  | 255   | (17.91%)  |
| Weapons         | 185 | (19.54%)               | 6  | (18.75%)  | 51  | (14.66%)  | 1 | (25.00%)  | 13 | (14.44%)  | 1 | (33.33%)  | 257   | (18.05%)  |
| Others Offenses | 2   | (0.21%)                | 0  | 0.00%     | 3   | (0.86%)   | 0 | 0.00%     | 3  | (3.33%)   | 0 | 0.00%     | 8     | (0.56%)   |
| Total *         | 947 | (100.00%)              | 32 | (100.00%) | 348 | (100.00%) | 4 | (100.00%) | 90 | (100.00%) | 3 | (100.00%) | 1,424 | (100.00%) |