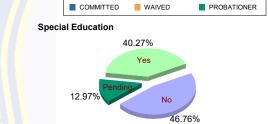

#### **Special Education Services**

| Γ | Yes     | 61  | (43.57%)  | 3 | (75.00%)  | 42  | (37.50%)  | 1 | (33.33%)                 | 11 | (33.33%)  | 0 | 0.00%     | 118 | (40.27%)  |
|---|---------|-----|-----------|---|-----------|-----|-----------|---|--------------------------|----|-----------|---|-----------|-----|-----------|
|   | No      | 68  | (48.57%)  | 1 | (25.00%)  | 47  | (41.96%)  | 1 | (33.33%)                 | 19 | (57.58%)  | 1 | (100.00%) | 137 | (46.76%)  |
|   | Pendina | 11  | (7.86%)   | 0 | 0.00%     | 23  | (20.54%)  | 1 | (33.33%)                 | 3  | (9.09%)   | 0 | 0.00%     | 38  | (12.97%)  |
| I | Total   | 140 | (100.00%) | 4 | (100.00%) | 112 | (100.00%) | 3 | (10 <mark>0.00%</mark> ) | 33 | (100.00%) | 1 | (100.00%) | 293 | (100.00%) |