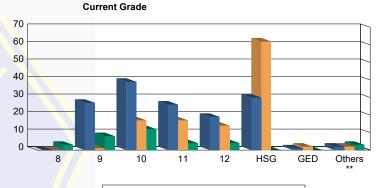

## Youth Demographics and Statistics

| Current   |     | СОММ                     | ITTED |                         |     | WAI       | VED |           |    | PROBA     | Total |           |     |          |
|-----------|-----|--------------------------|-------|-------------------------|-----|-----------|-----|-----------|----|-----------|-------|-----------|-----|----------|
| Grade     | М   | ALE                      | FE    | MALE                    | M   | ALE       | FE  | MALE      | М  | ALE       | FE    | MALE      |     |          |
| 8         | 0   | 0.00%                    | 0     | 0.00%                   | 0   | 0.00%     | 0   | 0.00%     | 3  | (9.09%)   | 0     | 0.00%     | 3   | (1.02%   |
| 9         | 25  | (17.86%)                 | 2     | ( <mark>50.00%</mark> ) | 1   | (0.89%)   | 0   | 0.00%     | 8  | (24.24%)  | 0     | 0.00%     | 36  | (12.29%  |
| 10        | 37  | (26.43%)                 | 2     | (50.00%)                | 17  | (15.18%)  | 0   | 0.00%     | 11 | (33.33%)  | 1     | (100.00%) | 68  | (23.21%  |
| 11        | 26  | (18.57%)                 | 0     | 0.00%                   | 17  | (15.18%)  | 0   | 0.00%     | 4  | (12.12%)  | 0     | 0.00%     | 47  | (16.04%  |
| 12        | 19  | (13.57%)                 | 0     | 0.00%                   | 13  | (11.61%)  | 1   | (33.33%)  | 4  | (12.12%)  | 0     | 0.00%     | 37  | (12.63%  |
| HSG       | 30  | (21.43% <mark>)</mark>   | 0     | 0.00%                   | 60  | (53.57%)  | 2   | (66.67%)  | 0  | 0.00%     | 0     | 0.00%     | 92  | (31.40%  |
| GED       | 1   | (0.7 <mark>1%</mark> )   | 0     | 0.00%                   | 2   | (1.79%)   | 0   | 0.00%     | 0  | 0.00%     | 0     | 0.00%     | 3   | (1.02%   |
| Others ** | 2   | (1 <mark>.43%)</mark>    | 0     | 0.00%                   | 2   | (1.79%)   | 0   | 0.00%     | 3  | (9.09%)   | 0     | 0.00%     | 7   | (2.39%   |
| Total     | 140 | (100. <mark>00%</mark> ) | 4     | (100.00%)               | 112 | (100.00%) | 3   | (100.00%) | 33 | (100.00%) | 1     | (100.00%) | 293 | (100.00% |