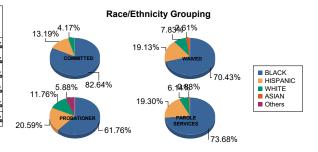

### Youth Demographics and Statistics

| Race/     |     | COMM    | ITTED |                       | WAIVED |         |        |         |      | PROBAT                 | IER    | PAROLE SERVICES |      |         |        |         | Total |         |
|-----------|-----|---------|-------|-----------------------|--------|---------|--------|---------|------|------------------------|--------|-----------------|------|---------|--------|---------|-------|---------|
| Ethnicity | М   | IALE    | FI    | EMALE                 | MALE   |         | FEMALE |         | MALE |                        | FEMALE |                 | MALE |         | FEMALE |         |       |         |
| BLACK     | 116 | 82.86%  | 3     | 75.00%                | 78     | 69.64%  | 3      | 100.00% | 20   | 60.61%                 | 1      | 100.00%         | 79   | 73.15%  | 5      | 83.33%  | 305   | 74.94%  |
| HISPANIC  | 18  | 12.86%  | 1     | 25.0 <mark>0</mark> % | 22     | 19.64%  | 0      | 0.00%   | 7    | 21.21%                 | 0      | 0.00%           | 22   | 20.37%  | 0      | 0.00%   | 70    | 17.20%  |
| WHITE     | 6   | 4.29%   | 0     | 0.00%                 | 9      | 8.04%   | 0      | 0.00%   | 4    | 12.12%                 | 0      | 0.00%           | 6    | 5.56%   | 1      | 16.67%  | 26    | 6.39%   |
| ASIAN     | 0   | 0.00%   | 0     | 0.00%                 | 3      | 2.68%   | 0      | 0.00%   | 0    | 0.00%                  | 0      | 0.00%           | 1    | 0.93%   | 0      | 0.00%   | 4     | 0.98%   |
| Others    | 0   | 0.00%   | 0     | 0.00%                 | 0      | 0.00%   | 0      | 0.00%   | 2    | 6. <mark>06</mark> %   | 0      | 0.00%           | 0    | 0.00%   | 0      | 0.00%   | 2     | 0.49%   |
| Total     | 140 | 100.00% | 4     | 100.00%               | 112    | 100.00% | 3      | 100.00% | 33   | 100. <mark>00</mark> % | 1      | 100.00%         | 108  | 100.00% | 6      | 100.00% | 407   | 100.00% |